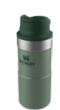

### INTRODUCING ANEW TRIGGER ACTION SIZE

Meet your copilot for road trips, work trips, or trips to the outdoors. Our Trigger-Action Travel Mug allows for easy, one-handed drinking with the simple press of a button. No spills. No splashes. No leaks.

HRS  $\Diamond$ HRS ICED

THE TRIGGER-ACTION TRAVEL MUG

.25L / 8.5 OZ

HAMMERTONE GREEN 10-09849-009 MATTE BLACK PEBBLE 10-09849-010 POLAR 10-09849-011 NIGHTFALL 10-09849-012 WINE 10-09849-013

HRS \* COLD **HRS** 