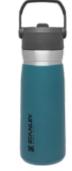

#### THE ICEFLOW™ **FLIP STRAW WATER BOTTLE** .65 L / 22 OZ

POLAR 10-09697-007 CHARCOAL 10-09697-008 LAGOON 10-09697-009 SAFFRON 10-09697-010

THE EVERYDAY

**TUMBLER** .29 L / 10 OZ

HAMMERTONE GREEN

**AVAILABLE STARTING FALL 2021** 