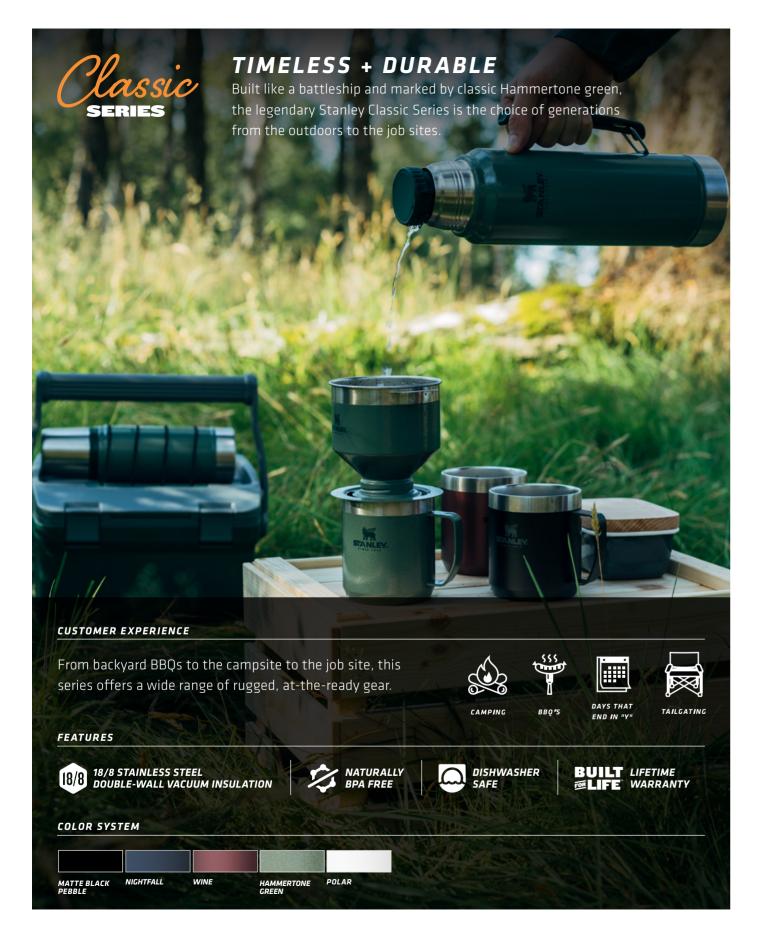

#### THE LEGENDARY **CLASSIC BOTTLE XLARGE**

1.9 L / 2 OT

HAMMERTONE GREEN 10-07934-003 MATTE BLACK PEBBLE 10-07934-004 10-07934-039 NIGHTFALL

40 HRS COLD  $\Diamond$ 06

DAYS

#### THE LEGENDARY **CLASSIC BOTTLE LARGE**

1.4 L / 1.5 OT

HAMMERTONE GREEN 10-08265-001 MATTE BLACK PEBBLE 10-08265-002 NIGHTFALL 10-08265-006

COLD  $\Diamond$ DAYS

#### THE LEGENDARY **CLASSIC BOTTLE 1 LITER**

1.0 L / 1.1 OT

HAMMERTONE GREEN 10-08266-001 MATTE BLACK PEBBLE 10-08266-002 10-08266-017 NIGHTFALL

₩ COLD

HRS

DAYS