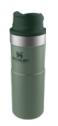

### INTRODUCING ANEW TRIGGER ACTION SIZE

Meet your copilot for road trips, work trips, or trips to the outdoors. Our Trigger-Action Travel Mug allows for easy, one-handed drinking with the simple press of a button. No spills. No splashes. No leaks.

05 HRS 08 COLD **HRS**  $\Diamond$ HRS ICED

THE TRIGGER-ACTION TRAVEL MUG .35L / 12 OZ

HAMMERTONE GREEN 10-09848-006 MATTE BLACK PEBBLE 10-09848-007

POLAR 10-09848-008 NIGHTFALL 10-09848-009 WINE 10-09848-010