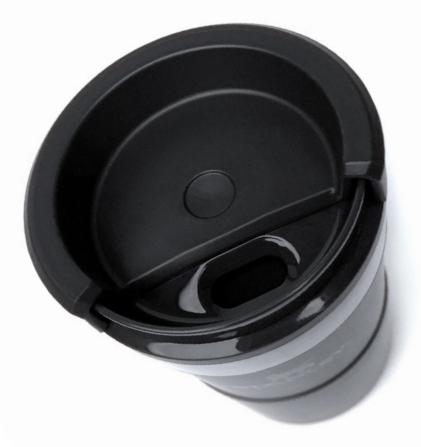

# INTRODUCING NEVERLEAK\*\*

The secret to getting that coffee stain out of your shirt, car upholstery, or backpack? A mug that won't leak in the first place. Our new NeverLeak™ mugs sport rotating, 3-position lids that click open for easy sipping or cleaning, and then lock securely to keep your coffee in place.

# **NEVERLEAK**<sup>™</sup> **TECHNOLOGY**

The rotating, 3-position lid is not only easy to use, it's easy to disassemble. You can either wash it by hand or toss it in the dishwasher. We also gave the lid a low-profile design, so it fits neatly inside your bag or backpack.

LID DISASSEMBLES FOR EASY CLEANING