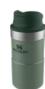

### INTRODUCING ANEW TRIGGER ACTION SIZE

Meet your copilot for road trips, work trips, or trips to the outdoors. Our Trigger-Action Travel Mug allows for easy, one-handed drinking with the simple press of a button. No spills. No splashes. No leaks.

HRS  $\Diamond$ HRS ICED

THE TRIGGER-ACTION TRAVEL MUG

.25L / 8.5 OZ

HAMMERTONE GREEN 10-09849-009 MATTE BLACK PEBBLE 10-09849-010 POLAR 10-09849-011 NIGHTFALL 10-09849-012 WINE 10-09849-013

HRS \* COLD **HRS** 