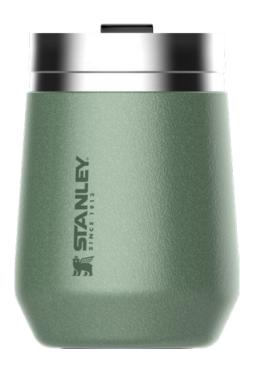

# INTRODUCING NEVERLEAK\*\*

The secret to getting that coffee stain out of your shirt, car upholstery, or backpack? A mug that won't leak in the first place. Our new NeverLeak™ mugs sport rotating, 3-position lids that click open for easy sipping or cleaning, and then lock securely to keep your coffee in place.

# **NEVERLEAK**<sup>™</sup> **TECHNOLOGY**

The rotating, 3-position lid is not only easy to use, it's easy to disassemble. You can either wash it by hand or toss it in the dishwasher. We also gave the lid a low-profile design, so it fits neatly inside your bag or backpack.

LID DISASSEMBLES FOR EASY CLEANING