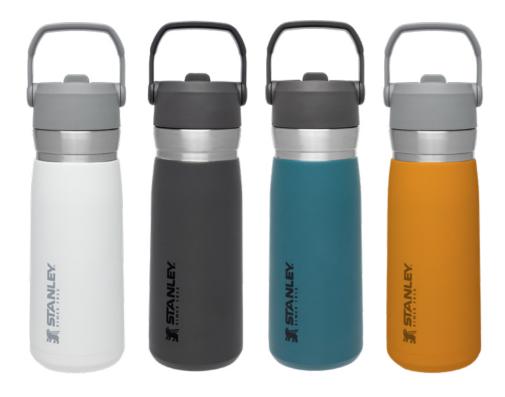

# THE QUICK-FLIP WATER BOTTLES

The Stanley Quick-Flip Go Water Bottle is designed with a push button to flip-open the leakproof lid. The larger mouth opening gives you the flow speed that you need. Thanks to the steel latch that holds the top extra tight, it can be safely packed in any bag without a worry. On the way to your adventure it rides along fitting in most cup holders. Manufactured using 18/8 stainless steel, this bottle can take a beating and is BPA-free - so your drink stays safe to consume.

08

12 HRS

BUILT LIFETIME

LIFE WARRANTY

THE OUICK FLIP WATER BOTTLE .7 L / 24 OZ

POLAR CHARCOAL LAGOON SAFFRON

10-09149-029 10-09149-030 10-09149-031 10-09149-032

05

**20** HRS

THE QUICK FLIP

POLAR CHARCOAL LAGOON SAFFRON

05

**WATER BOTTLE** .47 L / 16 OZ

> 10-09148-024 10-09148-025 10-09148-026 10-09148-027