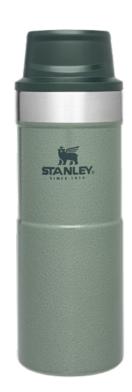

### INTRODUCING ANEW TRIGGER ACTION SIZE

Meet your copilot for road trips, work trips, or trips to the outdoors. Our Trigger-Action Travel Mug allows for easy, one-handed drinking with the simple press of a button. No spills. No splashes. No leaks.