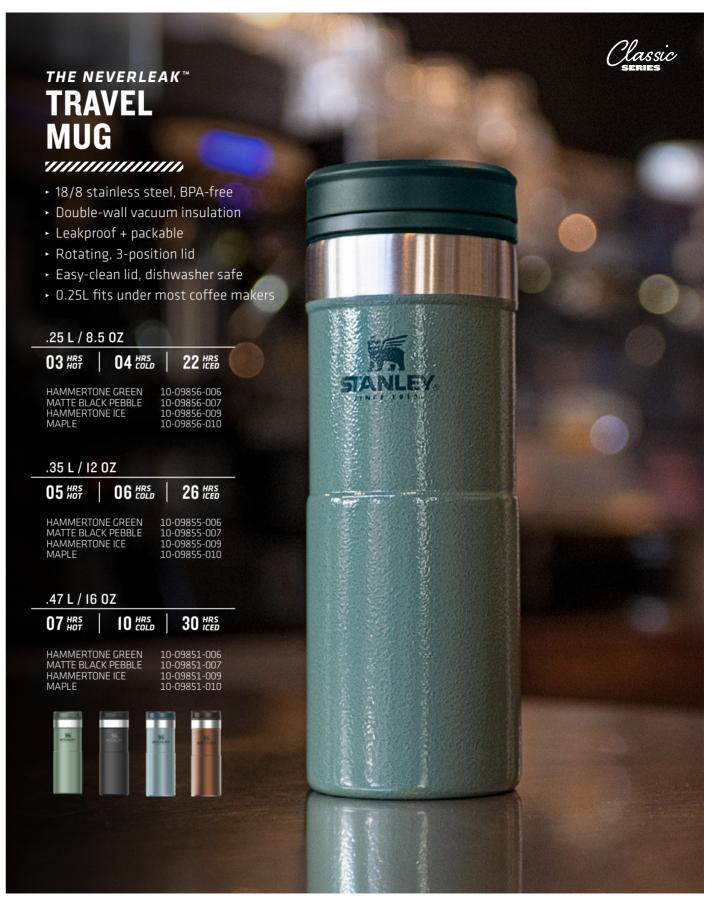

# INTRODUCING NEVERLEAK\*\*

The secret to getting that coffee stain out of your shirt, car upholstery, or backpack? A mug that won't leak in the first place. Our new NeverLeak™ mugs sport rotating, 3-position lids that click open for easy sipping or cleaning, and then lock securely to keep your coffee in place.

# **NEVERLEAK**<sup>™</sup> **TECHNOLOGY**

The rotating, 3-position lid is not only easy to use, it's easy to disassemble. You can either wash it by hand or toss it in the dishwasher. We also gave the lid a low-profile design, so it fits neatly inside your bag or backpack.

LID DISASSEMBLES FOR EASY CLEANING

 $\Diamond$ HRS ICED

THE NEVERLEAK™ **TRAVEL MUG** 

.47 L / 16 OZ

HAMMERTONE GREEN 10-09851-006 MATTE BLACK PEBBLE 10-09851-007 HAMMERTONE ICE 10-09851-009 MAPLE 10-09851-010

**AVAILABLE STARTING FALL 2021** 

THE NEVERLEAK™

MATTE BLACK PEBBLE

HAMMERTONE ICE

HAMMERTONE GREEN 10-09855-006

**AVAILABLE STARTING FALL 2021** 

TRAVEL MUG

.35L / 12 OZ

MAPLE

05 HRS

06 COLD HRS

 $\Diamond$ HRS ICED

10-09855-007

10-09855-009

10-09855-010

THE NEVERLEAK™ TRAVEL MUG .25L / 8.5 OZ

HAMMERTONE GREEN MATTE BLACK PEBBLE HAMMERTONE ICE

MAPLE

10-09856-006 10-09856-007 10-09856-009 10-09856-010

COLD

 $\Diamond$ 

ICED

HRS

HRS

**AVAILABLE STARTING FALL 2021** 