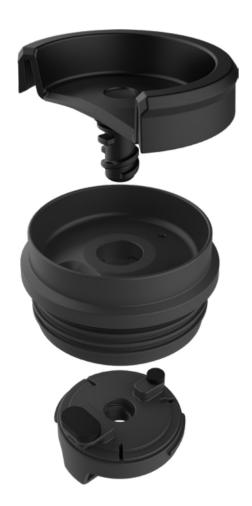

# **NEVERLEAK**<sup>™</sup> **TECHNOLOGY**

The rotating, 3-position lid is not only easy to use, it's easy to disassemble. You can either wash it by hand or toss it in the dishwasher. We also gave the lid a low-profile design, so it fits neatly inside your bag or backpack.

LID DISASSEMBLES FOR EASY CLEANING