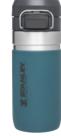

#### THE ICEFLOW™ **FLIP STRAW WATER BOTTLE** .65 L / 22 OZ

POLAR 10-09697-007 CHARCOAL 10-09697-008 LAGOON 10-09697-009 SAFFRON 10-09697-010

THE EVERYDAY

**TUMBLER** .29 L / 10 OZ

HAMMERTONE GREEN

**AVAILABLE STARTING FALL 2021** 