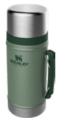

26 ///// BUILT FOR LIFE™

THE FULL KITCHEN **BASE CAMP COOK SET** 

3.5 L / 3.7 OT

STAINLESS STEEL

THE STAINLESS STEEL **COOK SET FOR TWO** 

1.0 L / 1.1 QT

STAINLESS STEEL

10-09997-003