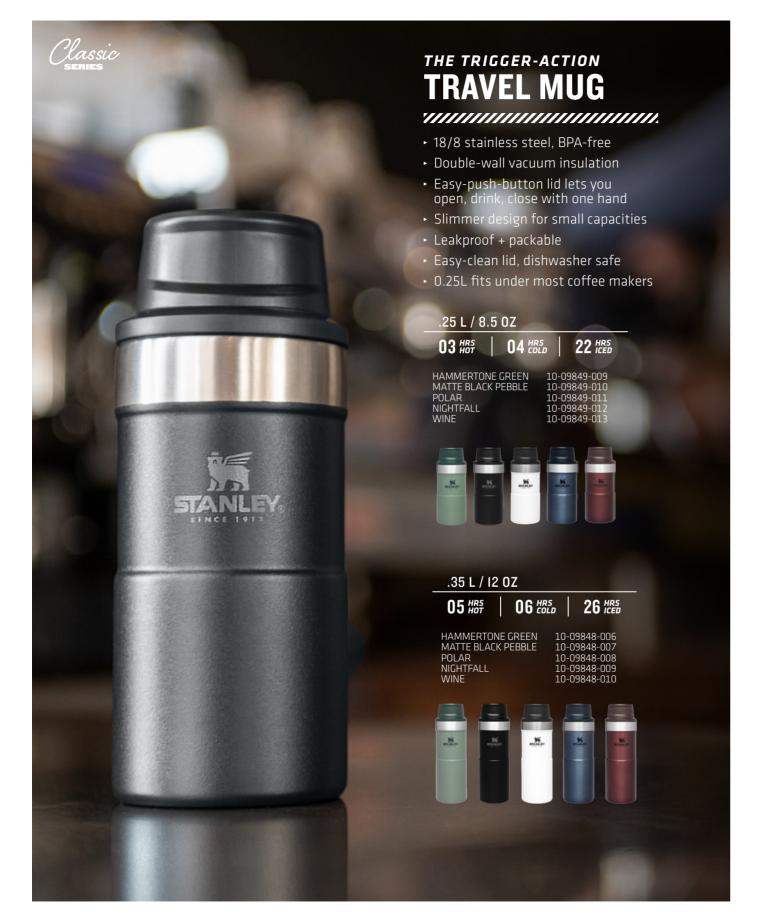

### INTRODUCING ANEW TRIGGER ACTION SIZE

Meet your copilot for road trips, work trips, or trips to the outdoors. Our Trigger-Action Travel Mug allows for easy, one-handed drinking with the simple press of a button. No spills. No splashes. No leaks.

05 HRS 08 COLD **HRS**  $\Diamond$ HRS ICED

THE TRIGGER-ACTION TRAVEL MUG .35L / 12 OZ

HAMMERTONE GREEN 10-09848-006 MATTE BLACK PEBBLE 10-09848-007

POLAR 10-09848-008 NIGHTFALL 10-09848-009 WINE 10-09848-010

HRS  $\Diamond$ HRS ICED

THE TRIGGER-ACTION TRAVEL MUG

.25L / 8.5 OZ

HAMMERTONE GREEN 10-09849-009 MATTE BLACK PEBBLE 10-09849-010 POLAR 10-09849-011 NIGHTFALL 10-09849-012 WINE 10-09849-013

HRS \* COLD **HRS** 