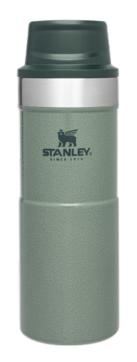

### INTRODUCING ANEW TRIGGER ACTION SIZE

Meet your copilot for road trips, work trips, or trips to the outdoors. Our Trigger-Action Travel Mug allows for easy, one-handed drinking with the simple press of a button. No spills. No splashes. No leaks.