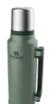

#### THE LEGENDARY **CLASSIC BOTTLE XLARGE**

1.9 L / 2 OT

HAMMERTONE GREEN 10-07934-003 MATTE BLACK PEBBLE 10-07934-004 10-07934-039 NIGHTFALL

40 HRS COLD  $\Diamond$ 06

DAYS

#### THE LEGENDARY **CLASSIC BOTTLE LARGE**

1.4 L / 1.5 OT

HAMMERTONE GREEN 10-08265-001 MATTE BLACK PEBBLE 10-08265-002 NIGHTFALL 10-08265-006

COLD  $\Diamond$ DAYS

#### THE LEGENDARY **CLASSIC BOTTLE 1 LITER**

1.0 L / 1.1 OT

HAMMERTONE GREEN 10-08266-001 MATTE BLACK PEBBLE 10-08266-002 10-08266-017 NIGHTFALL

₩ COLD

HRS

DAYS