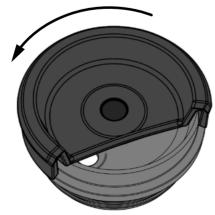

# INTRODUCING NEVERLEAK\*\*

The secret to getting that coffee stain out of your shirt, car upholstery, or backpack? A mug that won't leak in the first place. Our new NeverLeak™ mugs sport rotating, 3-position lids that click open for easy sipping or cleaning, and then lock securely to keep your coffee in place.

# **NEVERLEAK**<sup>™</sup> **TECHNOLOGY**

The rotating, 3-position lid is not only easy to use, it's easy to disassemble. You can either wash it by hand or toss it in the dishwasher. We also gave the lid a low-profile design, so it fits neatly inside your bag or backpack.

LID DISASSEMBLES FOR EASY CLEANING