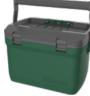

THE COLD-FOR-DAYS **OUTDOOR COOLER** 

28.3 L / 30 QT

GREEN POLAR 10-01936-038 10-01936-039

THE EASY-CARRY

**OUTDOOR COOLER** 15.1 L / 16 QT

GREEN POLAR

10-01623-068 10-01623-123

THE EASY-CARRY **OUTDOOR COOLER** 6.6 L / 7 QT