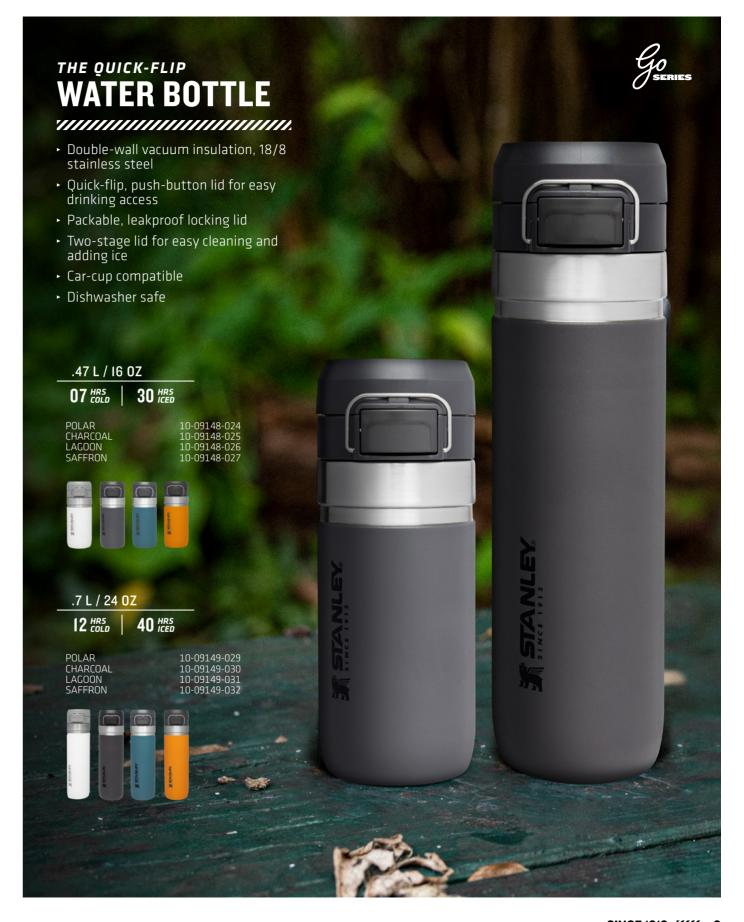

# THE QUICK-FLIP WATER BOTTLES

The Stanley Quick-Flip Go Water Bottle is designed with a push button to flip-open the leakproof lid. The larger mouth opening gives you the flow speed that you need. Thanks to the steel latch that holds the top extra tight, it can be safely packed in any bag without a worry. On the way to your adventure it rides along fitting in most cup holders. Manufactured using 18/8 stainless steel, this bottle can take a beating and is BPA-free - so your drink stays safe to consume.

08

12 HRS

BUILT LIFETIME

LIFE WARRANTY

THE OUICK FLIP WATER BOTTLE .7 L / 24 OZ

POLAR CHARCOAL LAGOON SAFFRON

10-09149-029 10-09149-030 10-09149-031 10-09149-032

05

**20** HRS

THE QUICK FLIP

POLAR CHARCOAL LAGOON SAFFRON

05

**WATER BOTTLE** .47 L / 16 OZ

> 10-09148-024 10-09148-025 10-09148-026 10-09148-027