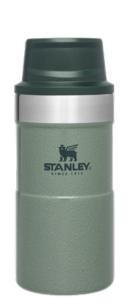

### INTRODUCING ANEW TRIGGER ACTION SIZE

Meet your copilot for road trips, work trips, or trips to the outdoors. Our Trigger-Action Travel Mug allows for easy, one-handed drinking with the simple press of a button. No spills. No splashes. No leaks.