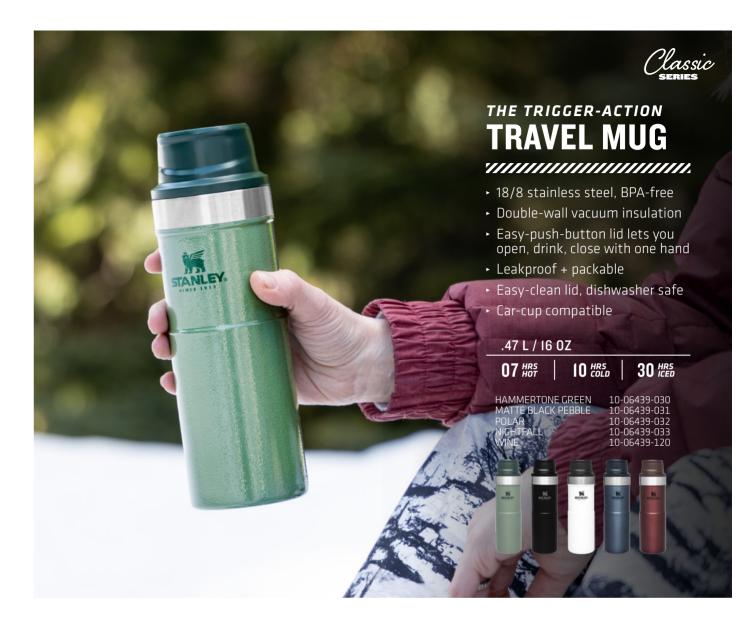

### INTRODUCING ANEW TRIGGER ACTION SIZE

Meet your copilot for road trips, work trips, or trips to the outdoors. Our Trigger-Action Travel Mug allows for easy, one-handed drinking with the simple press of a button. No spills. No splashes. No leaks.

10-09382-005 10-09382-006

22 ///// BUILT FOR LIFE™ SINCE 1913 //// 23

HRS COLD HRS

HRS

.47 L / 16 OZ

HAMMERTONE GREEN 10-06439-030 MATTE BLACK PEBBLE 10-06439-031 POLAR 10-06439-032 NIGHTFALL 10-06439-033 WINE 10-06439-120