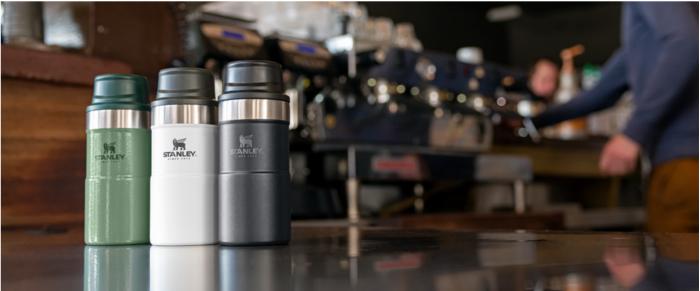

### INTRODUCING ANEW TRIGGER ACTION SIZE

Meet your copilot for road trips, work trips, or trips to the outdoors. Our Trigger-Action Travel Mug allows for easy, one-handed drinking with the simple press of a button. No spills. No splashes. No leaks.