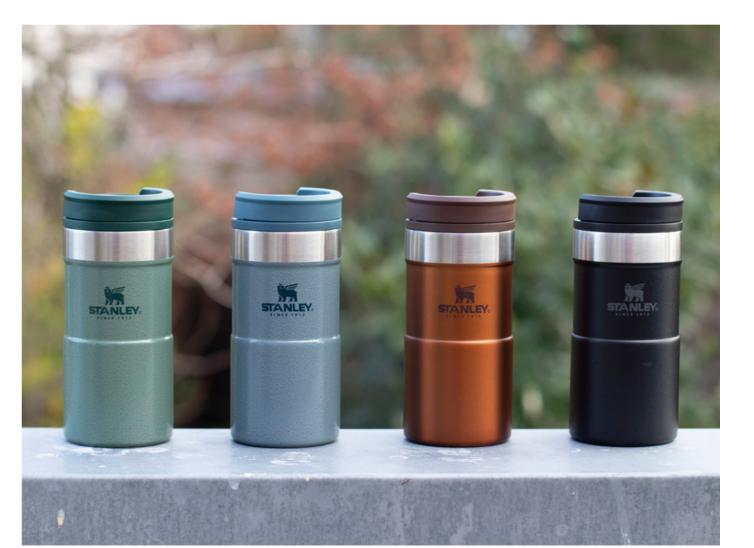

 $\Diamond$ HRS ICED

THE NEVERLEAK™ **TRAVEL MUG** 

.47 L / 16 OZ

HAMMERTONE GREEN 10-09851-006 MATTE BLACK PEBBLE 10-09851-007 HAMMERTONE ICE 10-09851-009 MAPLE 10-09851-010

**AVAILABLE STARTING FALL 2021** 

THE NEVERLEAK™

MATTE BLACK PEBBLE

HAMMERTONE ICE

HAMMERTONE GREEN 10-09855-006

**AVAILABLE STARTING FALL 2021** 

TRAVEL MUG

.35L / 12 OZ

MAPLE