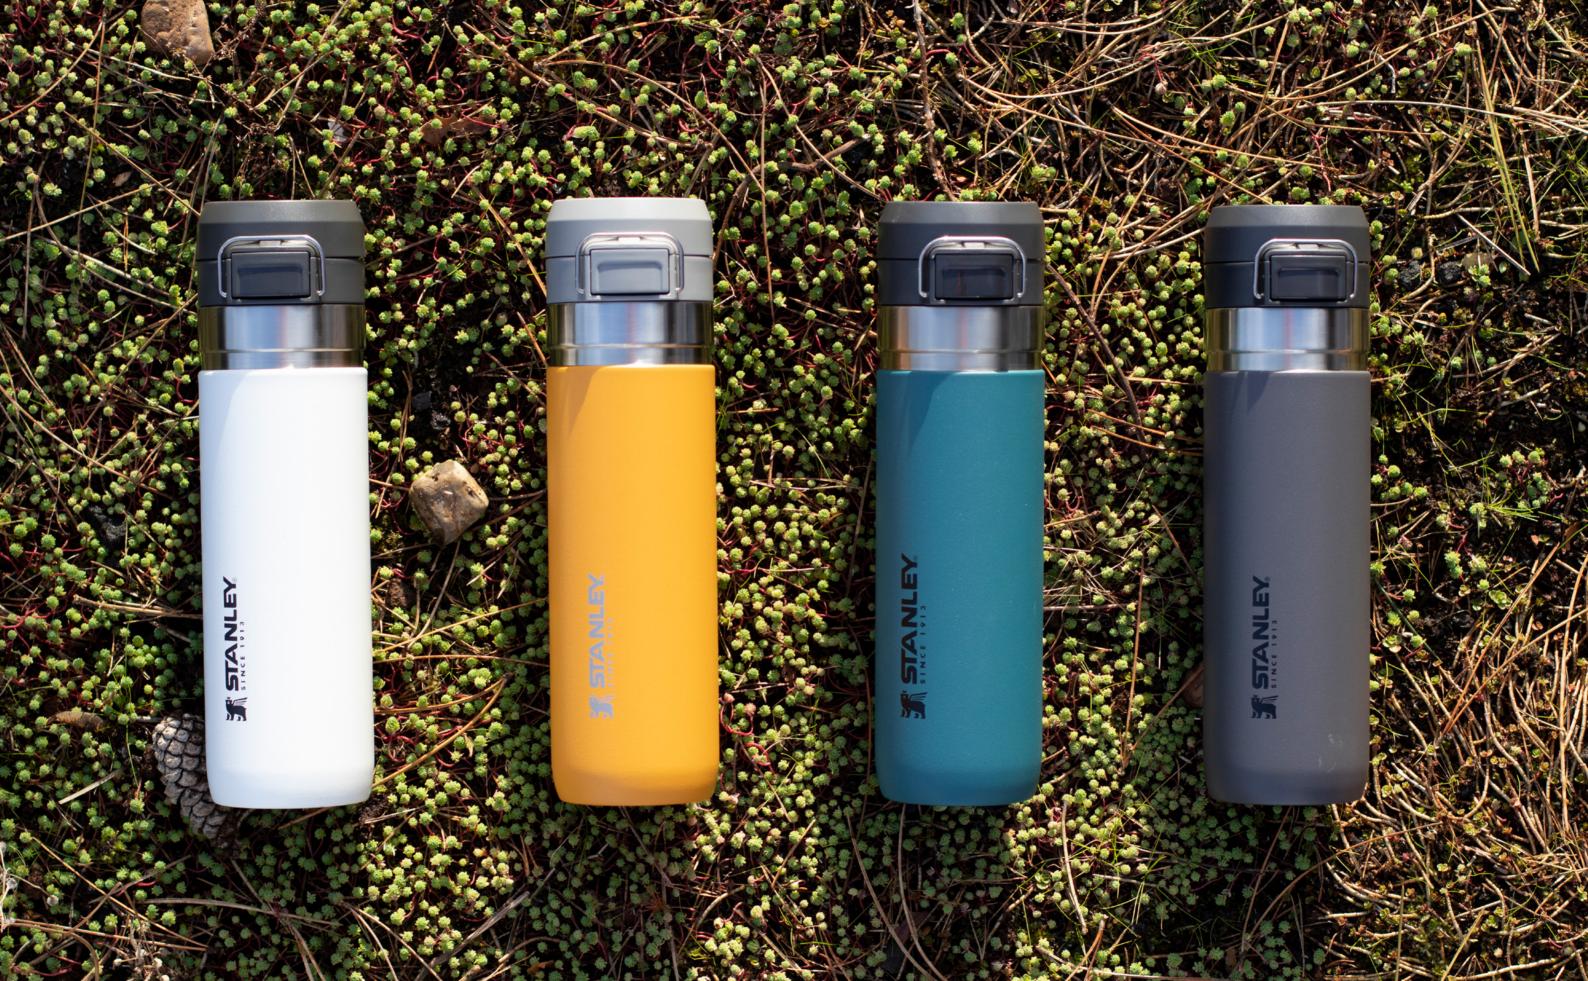

# THE QUICK-FLIP WATER BOTTLES

The Stanley Quick-Flip Go Water Bottle is designed with a push button to flip-open the leakproof lid. The larger mouth opening gives you the flow speed that you need. Thanks to the steel latch that holds the top extra tight, it can be safely packed in any bag without a worry. On the way to your adventure it rides along fitting in most cup holders. Manufactured using 18/8 stainless steel, this bottle can take a beating and is BPA-free - so your drink stays safe to consume.

08

12 HRS

BUILT LIFETIME

LIFE WARRANTY

THE OUICK FLIP WATER BOTTLE .7 L / 24 OZ

POLAR CHARCOAL LAGOON SAFFRON

10-09149-029 10-09149-030 10-09149-031 10-09149-032

05

**20** HRS

THE QUICK FLIP

POLAR CHARCOAL LAGOON SAFFRON

05

**WATER BOTTLE** .47 L / 16 OZ

> 10-09148-024 10-09148-025 10-09148-026 10-09148-027