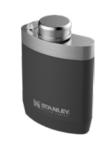

Adds a double layer barrier to double wall vacuum insulation. The four-

DISHWASHER

layer QuadVac<sup>™</sup> insulation locks in heat or cold better than any other

THE UNBREAKABLE **HIP FLASK** .23 L / 8 OZ

FOUNDRY BLACK 10-02892-020

BUILT LIFETIME

**娅LIFE** WARRANTY

30 ///// BUILT FOR LIFE™ SINCE 1913 //// 31