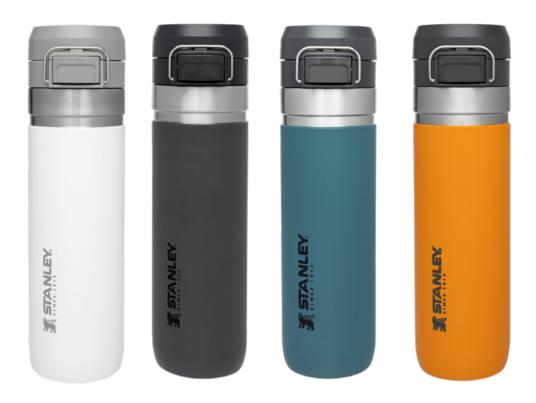

# THE QUICK-FLIP WATER BOTTLES

The Stanley Quick-Flip Go Water Bottle is designed with a push button to flip-open the leakproof lid. The larger mouth opening gives you the flow speed that you need. Thanks to the steel latch that holds the top extra tight, it can be safely packed in any bag without a worry. On the way to your adventure it rides along fitting in most cup holders. Manufactured using 18/8 stainless steel, this bottle can take a beating and is BPA-free - so your drink stays safe to consume.

08

12 HRS

BUILT LIFETIME

LIFE WARRANTY

THE OUICK FLIP WATER BOTTLE .7 L / 24 OZ

POLAR CHARCOAL LAGOON SAFFRON

10-09149-029 10-09149-030 10-09149-031 10-09149-032

05

**20** HRS

THE QUICK FLIP

POLAR CHARCOAL LAGOON SAFFRON

05

**WATER BOTTLE** .47 L / 16 OZ

> 10-09148-024 10-09148-025 10-09148-026 10-09148-027