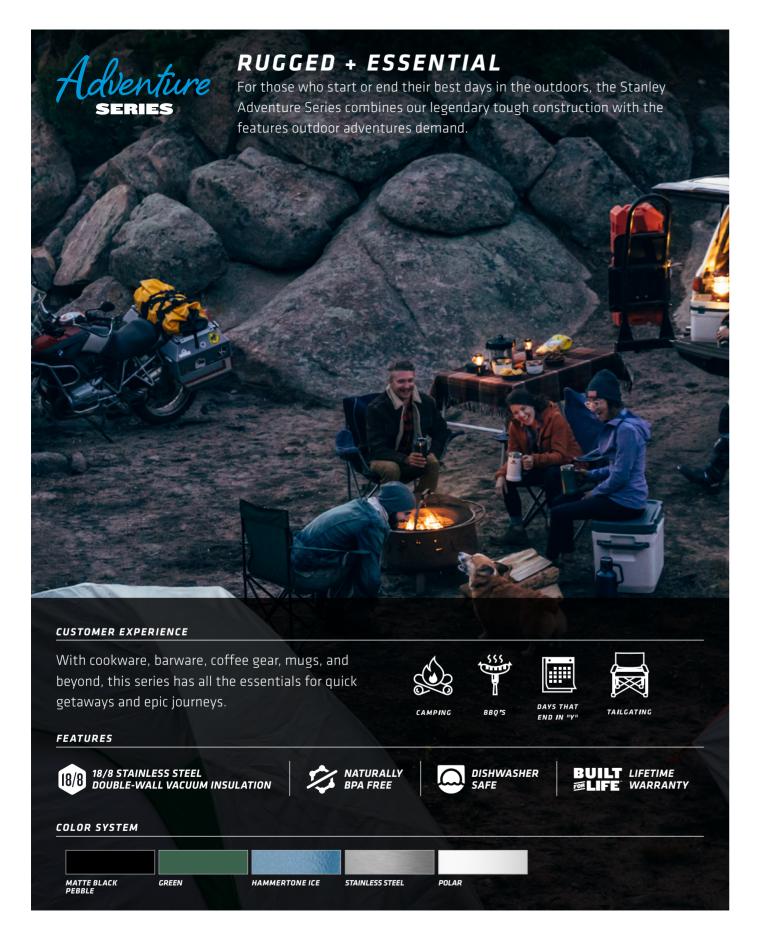

20 HRS

**ULTIMATE + UNRIVALED** 

For the pro's pro, the toughest of the tough and those who demand

the very best, our Master Series offers unrivaled durability and thermal

retention. A century of know-how meets state-of-the-art in every detail.

Adds a double layer barrier to double wall vacuum insulation. The four-

DISHWASHER

layer QuadVac<sup>™</sup> insulation locks in heat or cold better than any other

THE UNBREAKABLE **HIP FLASK** .23 L / 8 OZ

SERIES

QUADVAC"

18/8 STAINLESS STEEL

**TECHNOLOGY** 

DOUBLE-WALL VACUUM INSULATION

TECHNOLOGY

**FEATURES** 

COLOR SYSTEM

FOUNDRY BLACK

technology out there.

NATURALL BPA FREE

NATURALLY

THE UNBREAKABLE **FOOD JAR** .7 L / 24 OZ

FOUNDRY BLACK 10-2894-011

SSS HOT

20 HRS