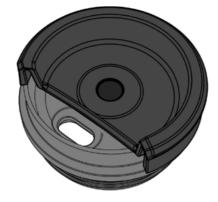

# INTRODUCING NEVERLEAK\*\*

The secret to getting that coffee stain out of your shirt, car upholstery, or backpack? A mug that won't leak in the first place. Our new NeverLeak™ mugs sport rotating, 3-position lids that click open for easy sipping or cleaning, and then lock securely to keep your coffee in place.

# **NEVERLEAK**<sup>™</sup> **TECHNOLOGY**

The rotating, 3-position lid is not only easy to use, it's easy to disassemble. You can either wash it by hand or toss it in the dishwasher. We also gave the lid a low-profile design, so it fits neatly inside your bag or backpack.

LID DISASSEMBLES FOR EASY CLEANING