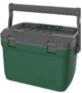

THE COLD-FOR-DAYS **OUTDOOR COOLER** 

28.3 L / 30 QT

GREEN POLAR 10-01936-038 10-01936-039

THE EASY-CARRY

**OUTDOOR COOLER** 15.1 L / 16 QT

GREEN POLAR

10-01623-068 10-01623-123

THE EASY-CARRY **OUTDOOR COOLER** 6.6 L / 7 QT