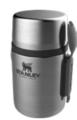

#### THE LEGENDARY **FOOD JAR**

.94 L / 1.0 QT

HAMMERTONE GREEN 10-07937-003 MATTE BLACK PEBBLE 10-07937-004 NIGHTFALL 10-07937-019

SSS HOT HRS \* HRS

10-07936-022

#### THE LEGENDARY **FOOD JAR**

.7 L / 24 OZ

HAMMERTONE GREEN 10-07936-003 MATTE BLACK PEBBLE 10-07936-004 NIGHTFALL

07 HRS

THE LEGENDARY FOOD JAR + SPORK .4 L / 14 OZ

HAMMERTONE GREEN 10-09382-004 MATTE BLACK PEBBLE NIGHTFALL