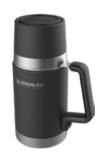

 $\Diamond$ HRS ICED

THE NEVERLEAK™ **TRAVEL MUG** 

.47 L / 16 OZ

HAMMERTONE GREEN 10-09851-006 MATTE BLACK PEBBLE 10-09851-007 HAMMERTONE ICE 10-09851-009 MAPLE 10-09851-010

**AVAILABLE STARTING FALL 2021** 

THE NEVERLEAK™

MATTE BLACK PEBBLE

HAMMERTONE ICE

HAMMERTONE GREEN 10-09855-006

**AVAILABLE STARTING FALL 2021** 

TRAVEL MUG

.35L / 12 OZ

MAPLE

05 HRS

06 COLD HRS

 $\Diamond$ HRS ICED

10-09855-007

10-09855-009

10-09855-010

THE NEVERLEAK™ TRAVEL MUG .25L / 8.5 OZ

HAMMERTONE GREEN MATTE BLACK PEBBLE HAMMERTONE ICE

MAPLE

10-09856-006 10-09856-007 10-09856-009 10-09856-010

COLD

 $\Diamond$ 

ICED

HRS

HRS

**AVAILABLE STARTING FALL 2021** 