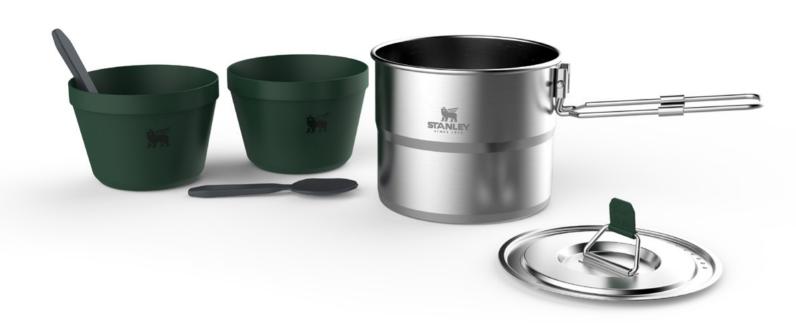

### **COOK SET FOR TWO**

### 

- → 18/8 stainless steel, BPA-free
- Nests a small canister fuel
- Locking pot handle
- Nesting system
- Dishwasher safe

#### **6-PIECE SET INCLUDES:**

- 2 Bowls 354 mL / 12 OZ
- 2 Sporks 1 Pot 1 L / 1.1 QT
- 1 Vented pot lid

1.0 L / 1.1 QT

STAINLESS STEEL

10-09997-003