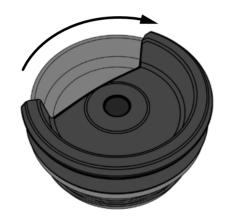

# INTRODUCING NEVERLEAK\*\*

The secret to getting that coffee stain out of your shirt, car upholstery, or backpack? A mug that won't leak in the first place. Our new NeverLeak™ mugs sport rotating, 3-position lids that click open for easy sipping or cleaning, and then lock securely to keep your coffee in place.

# **NEVERLEAK**<sup>™</sup> **TECHNOLOGY**

The rotating, 3-position lid is not only easy to use, it's easy to disassemble. You can either wash it by hand or toss it in the dishwasher. We also gave the lid a low-profile design, so it fits neatly inside your bag or backpack.

LID DISASSEMBLES FOR EASY CLEANING