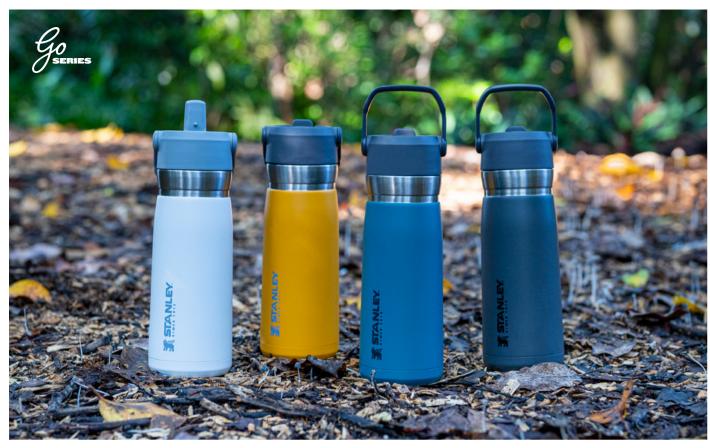

#### **BOLD + FUNCTIONAL**

The Go Series features brand new items across hydration and multipurpose usage. Enjoy the most functional water bottles on the go. Or grab our tumbler to sit back and enjoy anything from wine to coffee.

#### THE ICEFLOW™ **FLIP STRAW WATER BOTTLE** .65 L / 22 OZ

POLAR 10-09697-007 CHARCOAL 10-09697-008 LAGOON 10-09697-009 SAFFRON 10-09697-010

THE EVERYDAY

**TUMBLER** .29 L / 10 OZ

HAMMERTONE GREEN

**AVAILABLE STARTING FALL 2021** 