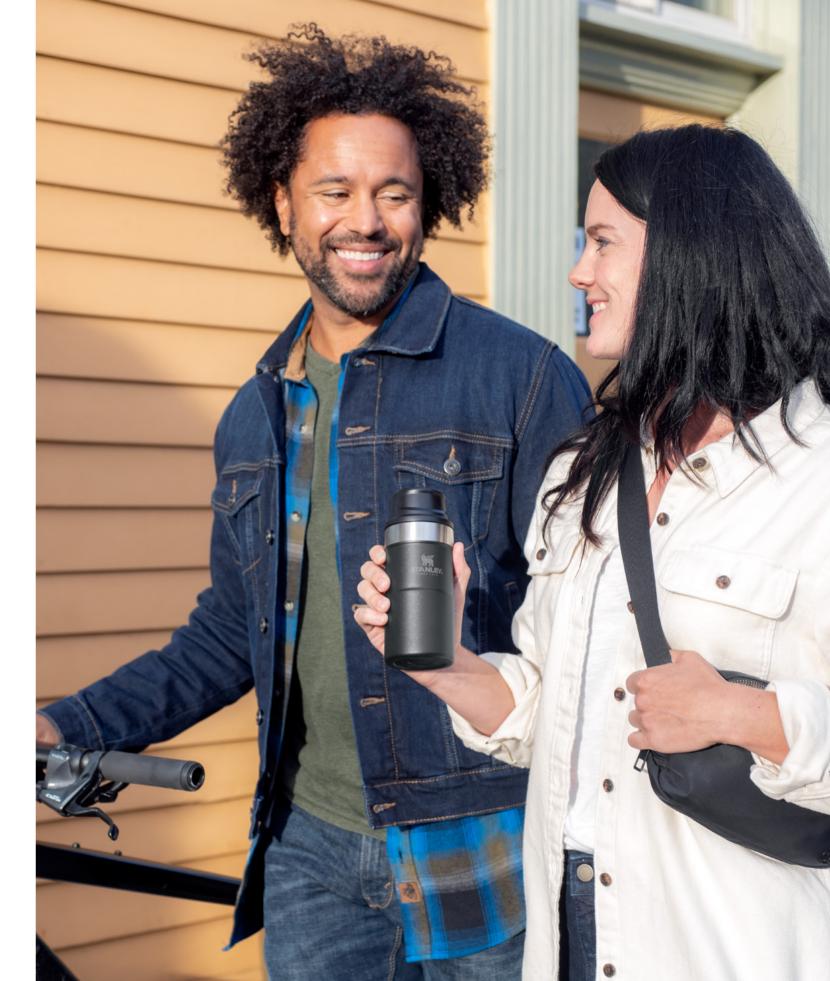

### INTRODUCING ANEW TRIGGER ACTION SIZE

Meet your copilot for road trips, work trips, or trips to the outdoors. Our Trigger-Action Travel Mug allows for easy, one-handed drinking with the simple press of a button. No spills. No splashes. No leaks.