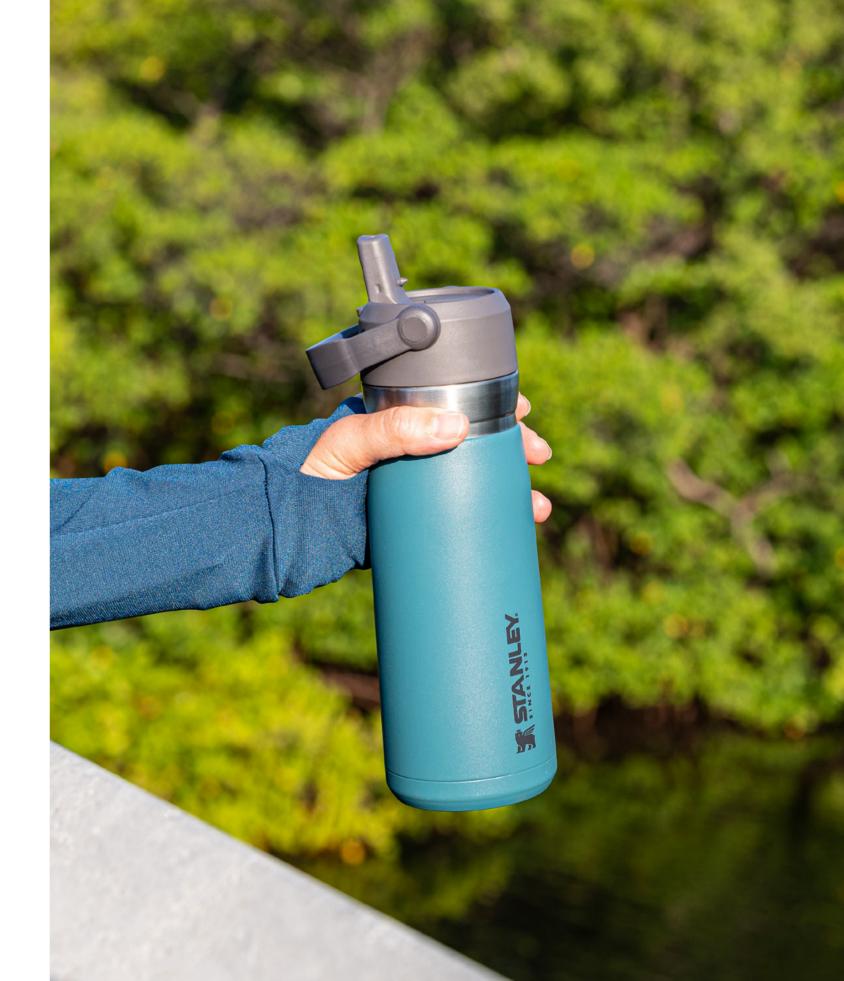

# INTRODUCING ICEFLOW

Stay hydrated wherever the day takes you. Our new collection—available in multiple colors—is up to the task. The built-in straw flips up for sipping on-the-go while Stanley's legendary vacuum insulation keeps water ice-cold for hours and hours. We even added a rotating handle for easy carrying.

#### THE ICEFLOW™ **FLIP STRAW WATER BOTTLE** .65 L / 22 OZ

POLAR 10-09697-007 CHARCOAL 10-09697-008 LAGOON 10-09697-009 SAFFRON 10-09697-010

THE EVERYDAY

**TUMBLER** .29 L / 10 OZ

HAMMERTONE GREEN

**AVAILABLE STARTING FALL 2021** 