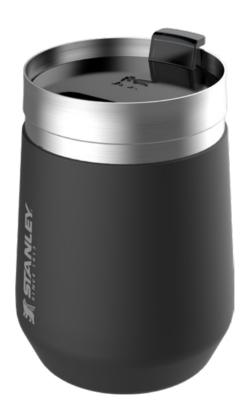

### INTRODUCING ANEW TRIGGER ACTION SIZE

Meet your copilot for road trips, work trips, or trips to the outdoors. Our Trigger-Action Travel Mug allows for easy, one-handed drinking with the simple press of a button. No spills. No splashes. No leaks.