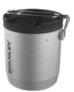

### **COOK SET FOR TWO**

### 

- → 18/8 stainless steel, BPA-free
- Nests a small canister fuel
- Locking pot handle
- Nesting system
- Dishwasher safe

#### **6-PIECE SET INCLUDES:**

- 2 Bowls 354 mL / 12 OZ
- 2 Sporks 1 Pot 1 L / 1.1 QT
- 1 Vented pot lid

1.0 L / 1.1 QT

STAINLESS STEEL

10-09997-003