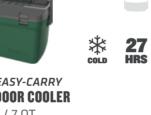

THE COLD-FOR-DAYS **OUTDOOR COOLER** 

28.3 L / 30 QT

GREEN POLAR 10-01936-038 10-01936-039

THE EASY-CARRY

**OUTDOOR COOLER** 15.1 L / 16 QT

GREEN POLAR

10-01623-068 10-01623-123

THE EASY-CARRY **OUTDOOR COOLER** 6.6 L / 7 QT