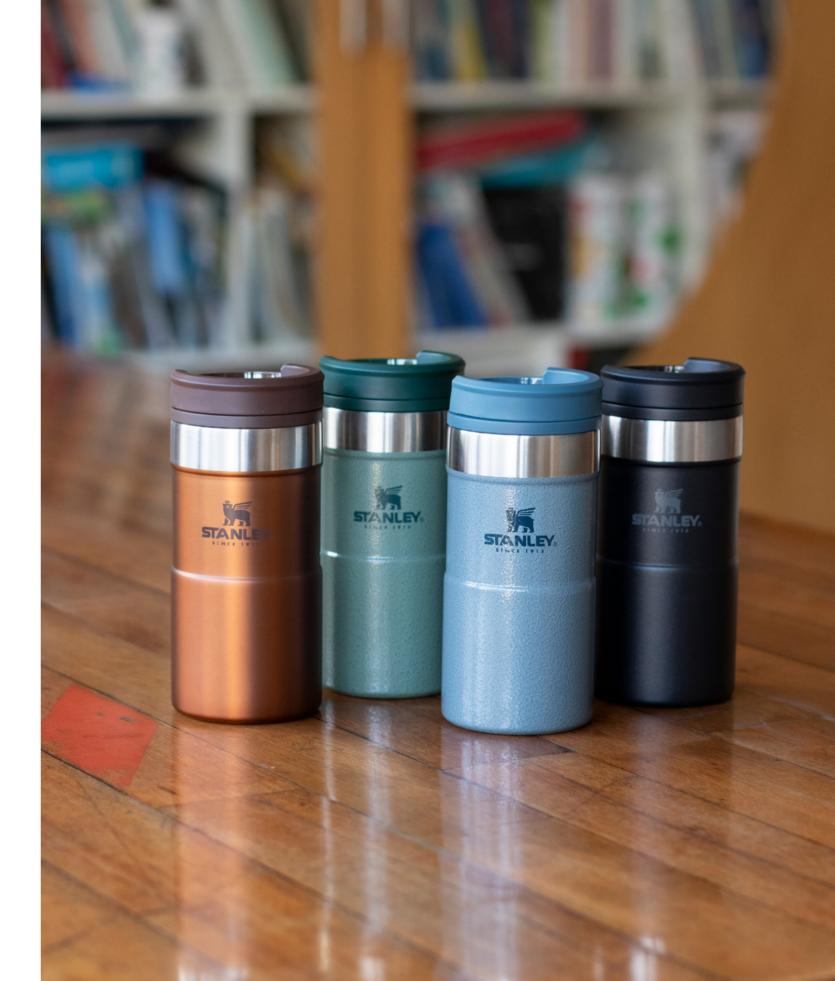

#### **BOLD + FUNCTIONAL**

The Go Series features brand new items across hydration and multipurpose usage. Enjoy the most functional water bottles on the go. Or grab our tumbler to sit back and enjoy anything from wine to coffee.

#### TECHNOLOGY

Brings the ideal balance between lightweight, insulation and durability. Innovative lid technologies intuitively solve for adventure and everyday use.

18/8 STAINLESS STEEL
DOUBLE-WALL VACUUM INSULATION