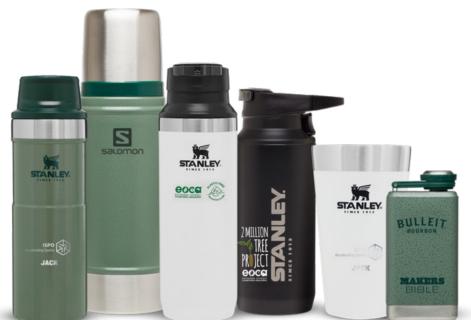

# INTRODUCING ICEFLOW

Stay hydrated wherever the day takes you. Our new collection—available in multiple colors—is up to the task. The built-in straw flips up for sipping on-the-go while Stanley's legendary vacuum insulation keeps water ice-cold for hours and hours. We even added a rotating handle for easy carrying.

# THE QUICK-FLIP WATER BOTTLES

The Stanley Quick-Flip Go Water Bottle is designed with a push button to flip-open the leakproof lid. The larger mouth opening gives you the flow speed that you need. Thanks to the steel latch that holds the top extra tight, it can be safely packed in any bag without a worry. On the way to your adventure it rides along fitting in most cup holders. Manufactured using 18/8 stainless steel, this bottle can take a beating and is BPA-free - so your drink stays safe to consume.

### INTRODUCING ANEW TRIGGER ACTION SIZE

Meet your copilot for road trips, work trips, or trips to the outdoors. Our Trigger-Action Travel Mug allows for easy, one-handed drinking with the simple press of a button. No spills. No splashes. No leaks.

# INTRODUCING NEVERLEAK\*\*

The secret to getting that coffee stain out of your shirt, car upholstery, or backpack? A mug that won't leak in the first place. Our new NeverLeak™ mugs sport rotating, 3-position lids that click open for easy sipping or cleaning, and then lock securely to keep your coffee in place.