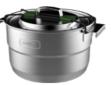

### **COOK SET FOR TWO**

### 

- → 18/8 stainless steel, BPA-free
- Nests a small canister fuel
- Locking pot handle
- Nesting system
- Dishwasher safe

#### **6-PIECE SET INCLUDES:**

- 2 Bowls 354 mL / 12 OZ
- 2 Sporks 1 Pot 1 L / 1.1 QT
- 1 Vented pot lid

1.0 L / 1.1 QT

STAINLESS STEEL

10-09997-003