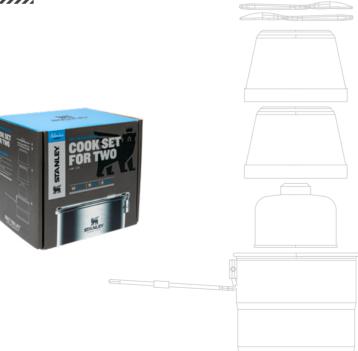

### **COOK SET FOR TWO**

### 

- → 18/8 stainless steel, BPA-free
- Nests a small canister fuel
- Locking pot handle
- Nesting system
- Dishwasher safe

#### **6-PIECE SET INCLUDES:**

- 2 Bowls 354 mL / 12 OZ
- 2 Sporks 1 Pot 1 L / 1.1 QT
- 1 Vented pot lid

1.0 L / 1.1 QT

STAINLESS STEEL

10-09997-003

26 ///// BUILT FOR LIFE™

THE FULL KITCHEN **BASE CAMP COOK SET** 

3.5 L / 3.7 OT

STAINLESS STEEL

THE STAINLESS STEEL **COOK SET FOR TWO** 

1.0 L / 1.1 QT

STAINLESS STEEL

10-09997-003