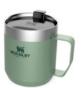

# INTRODUCING NEVERLEAK\*\*

The secret to getting that coffee stain out of your shirt, car upholstery, or backpack? A mug that won't leak in the first place. Our new NeverLeak™ mugs sport rotating, 3-position lids that click open for easy sipping or cleaning, and then lock securely to keep your coffee in place.

# **NEVERLEAK**<sup>™</sup> **TECHNOLOGY**

The rotating, 3-position lid is not only easy to use, it's easy to disassemble. You can either wash it by hand or toss it in the dishwasher. We also gave the lid a low-profile design, so it fits neatly inside your bag or backpack.

LID DISASSEMBLES FOR EASY CLEANING

 $\Diamond$ HRS ICED

THE NEVERLEAK™ **TRAVEL MUG** 

.47 L / 16 OZ

HAMMERTONE GREEN 10-09851-006 MATTE BLACK PEBBLE 10-09851-007 HAMMERTONE ICE 10-09851-009 MAPLE 10-09851-010

**AVAILABLE STARTING FALL 2021** 

THE NEVERLEAK™

MATTE BLACK PEBBLE

HAMMERTONE ICE

HAMMERTONE GREEN 10-09855-006

**AVAILABLE STARTING FALL 2021** 

TRAVEL MUG

.35L / 12 OZ

MAPLE

05 HRS

06 COLD HRS

 $\Diamond$ HRS ICED

10-09855-007

10-09855-009

10-09855-010

THE NEVERLEAK™ TRAVEL MUG .25L / 8.5 OZ

HAMMERTONE GREEN MATTE BLACK PEBBLE HAMMERTONE ICE