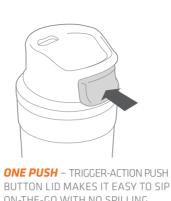

### INTRODUCING ANEW TRIGGER ACTION SIZE

Meet your copilot for road trips, work trips, or trips to the outdoors. Our Trigger-Action Travel Mug allows for easy, one-handed drinking with the simple press of a button. No spills. No splashes. No leaks.