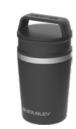

### INTRODUCING ANEW TRIGGER ACTION SIZE

Meet your copilot for road trips, work trips, or trips to the outdoors. Our Trigger-Action Travel Mug allows for easy, one-handed drinking with the simple press of a button. No spills. No splashes. No leaks.

05 HRS 08 COLD **HRS**  $\Diamond$ HRS ICED

THE TRIGGER-ACTION TRAVEL MUG .35L / 12 OZ

HAMMERTONE GREEN 10-09848-006 MATTE BLACK PEBBLE 10-09848-007

POLAR 10-09848-008 NIGHTFALL 10-09848-009 WINE 10-09848-010

HRS  $\Diamond$ HRS ICED

THE TRIGGER-ACTION TRAVEL MUG

.25L / 8.5 OZ

HAMMERTONE GREEN 10-09849-009 MATTE BLACK PEBBLE 10-09849-010 POLAR 10-09849-011 NIGHTFALL 10-09849-012 WINE 10-09849-013

HRS \* COLD **HRS** 