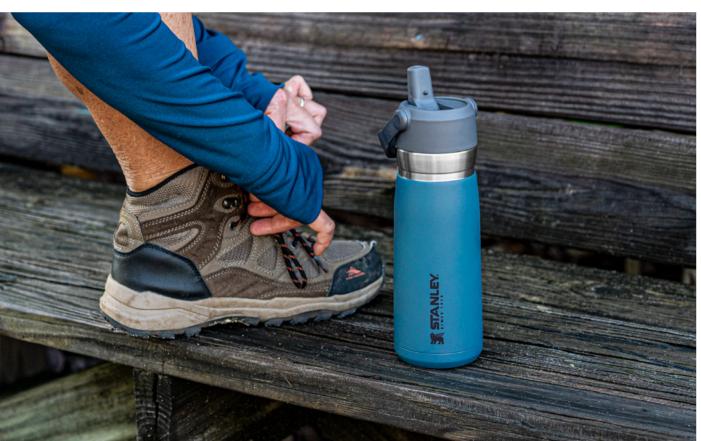

# INTRODUCING ICEFLOW

Stay hydrated wherever the day takes you. Our new collection—available in multiple colors—is up to the task. The built-in straw flips up for sipping on-the-go while Stanley's legendary vacuum insulation keeps water ice-cold for hours and hours. We even added a rotating handle for easy carrying.

#### THE ICEFLOW™ **FLIP STRAW WATER BOTTLE** .65 L / 22 OZ

POLAR 10-09697-007 CHARCOAL 10-09697-008 LAGOON 10-09697-009 SAFFRON 10-09697-010

THE EVERYDAY

**TUMBLER** .29 L / 10 OZ

HAMMERTONE GREEN

**AVAILABLE STARTING FALL 2021** 