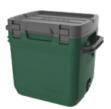

THE COLD-FOR-DAYS **OUTDOOR COOLER** 

28.3 L / 30 QT

GREEN POLAR 10-01936-038 10-01936-039

THE EASY-CARRY

**OUTDOOR COOLER** 15.1 L / 16 QT

GREEN POLAR

10-01623-068 10-01623-123

THE EASY-CARRY **OUTDOOR COOLER** 6.6 L / 7 QT