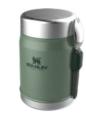

 $\Diamond$ HRS ICED

THE NEVERLEAK™ **TRAVEL MUG** 

.47 L / 16 OZ

HAMMERTONE GREEN 10-09851-006 MATTE BLACK PEBBLE 10-09851-007 HAMMERTONE ICE 10-09851-009 MAPLE 10-09851-010

**AVAILABLE STARTING FALL 2021** 