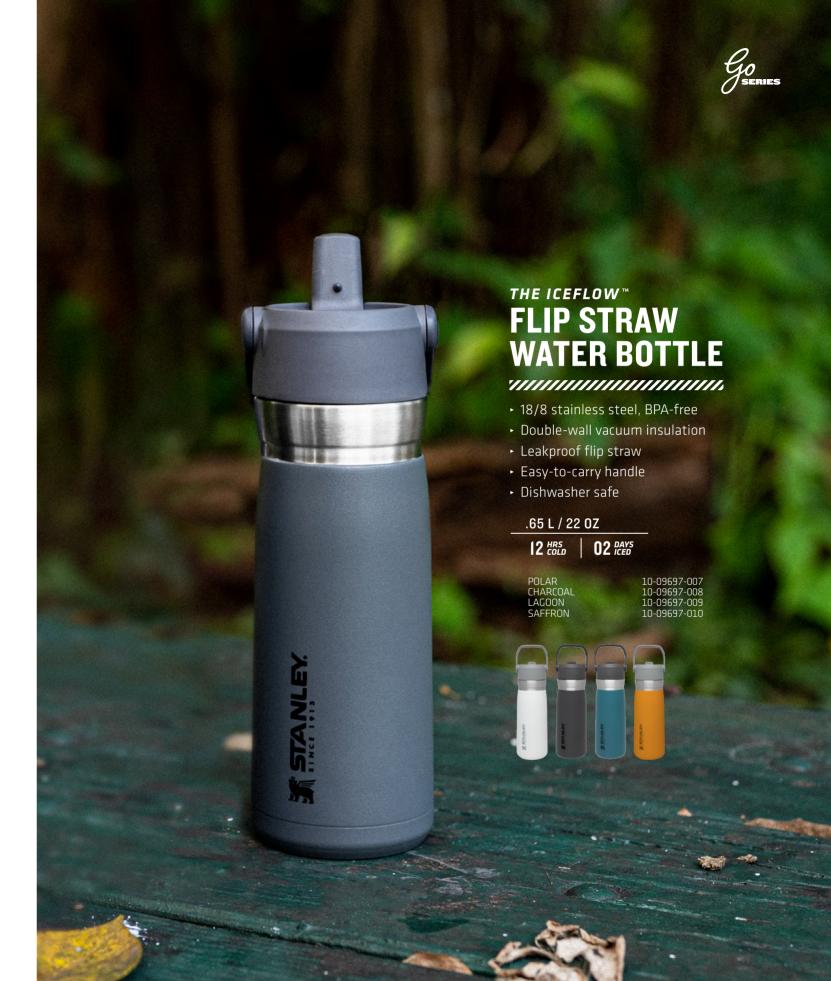

#### THE ICEFLOW™ **FLIP STRAW WATER BOTTLE** .65 L / 22 OZ

POLAR 10-09697-007 CHARCOAL 10-09697-008 LAGOON 10-09697-009 SAFFRON 10-09697-010

THE EVERYDAY

**TUMBLER** .29 L / 10 OZ

HAMMERTONE GREEN

**AVAILABLE STARTING FALL 2021** 