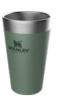

### THE EVERYDAY **TUMBLER**

### 

- For all your beverages
- Wine, cocktails, coffee, tea
- → 18/8 stainless steel, BPA-free
- Double-wall vacuum insulation
- Tritan™ drink-thru lid
- Non-skid base
- Dishwasher safe

.29 L / 10 OZ

1.5 HRS O5 HRS COLD