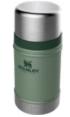

#### THE LEGENDARY **FOOD JAR**

.94 L / 1.0 QT

HAMMERTONE GREEN 10-07937-003 MATTE BLACK PEBBLE 10-07937-004 NIGHTFALL 10-07937-019

SSS HOT HRS \* HRS

10-07936-022

#### THE LEGENDARY **FOOD JAR**

.7 L / 24 OZ

HAMMERTONE GREEN 10-07936-003 MATTE BLACK PEBBLE 10-07936-004 NIGHTFALL

07 HRS

THE LEGENDARY FOOD JAR + SPORK .4 L / 14 OZ

HAMMERTONE GREEN 10-09382-004 MATTE BLACK PEBBLE NIGHTFALL