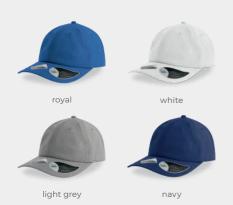

### **ENERGY**

Main Fabric: 100% polyester

37 Tech specs Features

white

cardinal-black

black-grey mel-white

bottle green-grey mel-beige

olive-black

grey mel-cardinal-beige