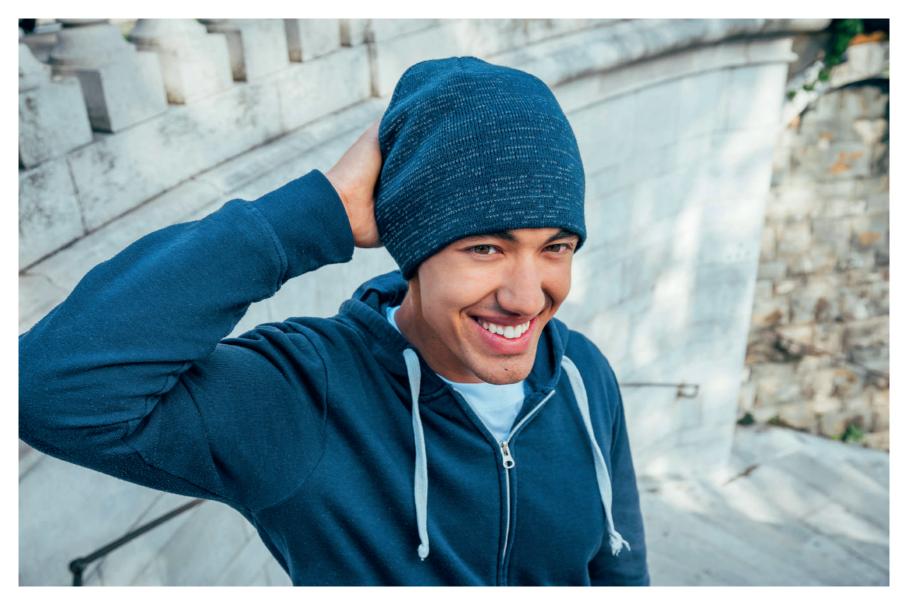

# **SONIC**

Main Fabric: 100% chino cotton twill

Side&back: 100% polyester

The original trucker aesthetic with an innovative six panels structure.

**SONIC** is the hat that redefines the concept of the trucker while maintaining the traditional snapback strap and the mesh to keep you cool.

To top it all, the contrast stitching on the visor and the front panels add a touch of streetwear class for a casual and young look.

Tech specs

one size

pvc

black

navy