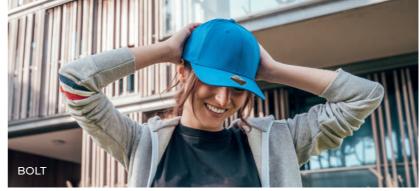

# **BOLT**

Main Fabric: 100% polyester twill

white

royal

dark grey

Constructed in a matt lightweight fabric with a cotton look & feel, **BOLT** is the first curved visor baseball hat made of a high quality breathable polyester, woven with a mechanical stretch technique that gives a very elastic result.

Tech specs

170 g/m<sup>2</sup> high quality velcro one size

Features

Main Fabric: 100% polyester Side&back: 100% polyester

green fluo

orange fluo

Tech specs

yellow fluo