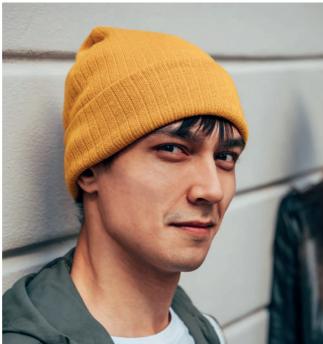

# **BE PURE**

Atlantis introduces Pure, the first Polylana® beanie that represents a low-impact alternative to 100% acrylic fiber with less energy, water, waste, CO2 and microfiber release. Not just different, but better.

### **PURE**

Main Fabric: 60% polyester 40% acrylic

olive

One of the most famous shapes upgraded with a breakthrough recycling registered process called Polylana<sup>®</sup>.

The **PURE** beanie mixes classic style with an ultrasoft blend of recycled and virgin yarn that consumes less energy and water than standard yarn in the production process.