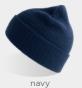

# RIO

Main Fabric: 50% certified recycled polyester 50% acrylic

dark grey melange

50% recycled polyester and 50% acrylic blend with cuff and a narrow rib knit that ensures style, versatility and a fit suitable

65 gr.

one size

GREEN

mustard

light grey melange

black

roval