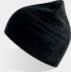

### **SHINE**

**Main Fabric:** 50% certified recycled polyester 50% acrylic

dark grey

navy

black

olive

**SHINE** is the first beanie that combines sustainable fibers with a single bright reflex yarn.

The reflective details are the perfect solution for those who do not give up sport even when it's dark and cold.

Tech specs

72 gr.

one size

Features

31

black

yellow fluo