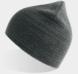

# **SHORE**

Main Fabric: 50% certified recycled polyester 50% acrylic

bottle green

dark grey

Tech specs Features

78 gr. one size

GREEN

A must have beanie, half recycled,

The sustainability of the **SHORE** meets the 90s trend with a large rib knit and a strong personality reminiscent of the vintage fisherman style.

bottle green

black

burgundy