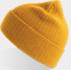

### **SHINE**

**Main Fabric:** 50% certified recycled polyester 50% acrylic

dark grey

navy

black

olive

**SHINE** is the first beanie that combines sustainable fibers with a single bright reflex yarn.

The reflective details are the perfect solution for those who do not give up sport even when it's dark and cold.

Tech specs

72 gr.

one size

Features

31

black

yellow fluo