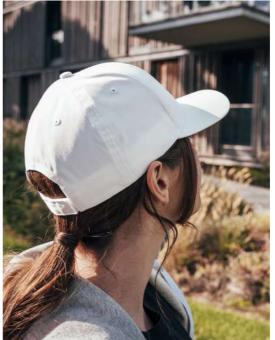

# **BOLT**

Main Fabric: 100% polyester twill

white

royal

dark grey

Constructed in a matt lightweight fabric with a cotton look & feel, **BOLT** is the first curved visor baseball hat made of a high quality breathable polyester, woven with a mechanical stretch technique that gives a very elastic result.