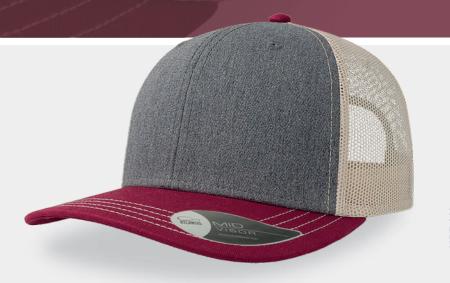

# RIO

Main Fabric: 50% certified recycled polyester 50% acrylic

dark grey melange

50% recycled polyester and 50% acrylic blend with cuff and a narrow rib knit that ensures style, versatility and a fit suitable

65 gr.

one size

GREEN

mustard

light grey melange

black

roval