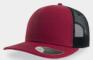

# **BOLT**

Main Fabric: 100% polyester twill

white

royal

dark grey

Constructed in a matt lightweight fabric with a cotton look & feel, **BOLT** is the first curved visor baseball hat made of a high quality breathable polyester, woven with a mechanical stretch technique that gives a very elastic result.

Tech specs

170 g/m<sup>2</sup> high quality velcro one size

Features

Main Fabric: 100% polyester Side&back: 100% polyester

green fluo

orange fluo

Tech specs

yellow fluo