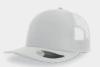

# **SONIC**

Main Fabric: 100% chino cotton twill

Side&back: 100% polyester

The original trucker aesthetic with an innovative six panels structure.

**SONIC** is the hat that redefines the concept of the trucker while maintaining the traditional snapback strap and the mesh to keep you cool.

To top it all, the contrast stitching on the visor and the front panels add a touch of streetwear class for a casual and young look.

Tech specs

one size

pvc

black

navy