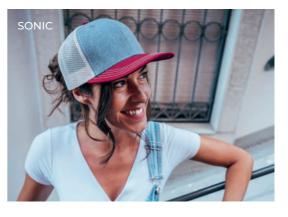

# **SONIC**

Main Fabric: 100% chino cotton twill

Side&back: 100% polyester

The original trucker aesthetic with an innovative six panels structure.

**SONIC** is the hat that redefines the concept of the trucker while maintaining the traditional snapback strap and the mesh to keep you cool.

To top it all, the contrast stitching on the visor and the front panels add a touch of streetwear class for a casual and young look.

Tech specs

one size

pvc

black

navy