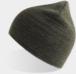

### **GEO**

Main Fabric: 100% certified recycled polyester twill

olive

navy

white

khaki

Straightforward, simple and fully recycled. The **GEO** bucket is the ultimate classy 100% recycled polyester hat and fits loosely for a casual and easygoing feel.

Tech specs

 $200 \, a/m^2$ 

Features

23

GREEN

olive

rusty