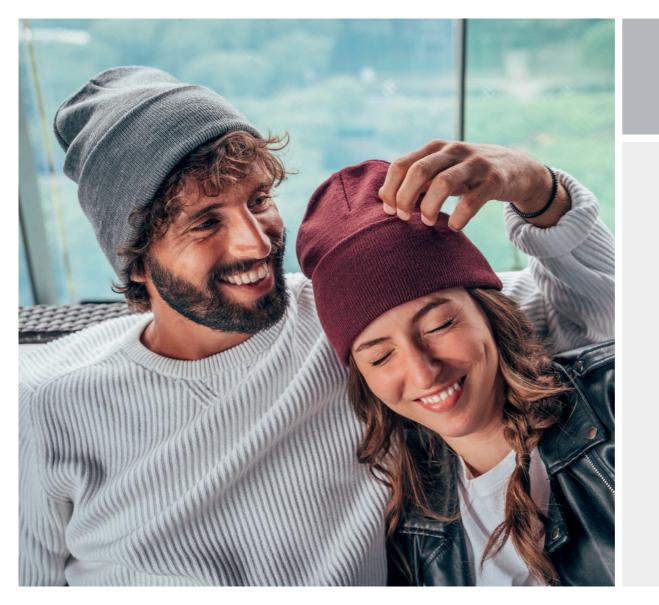

# RIO

Main Fabric: 50% certified recycled polyester 50% acrylic

dark grey melange

50% recycled polyester and 50% acrylic blend with cuff and a narrow rib knit that ensures style, versatility and a fit suitable

65 gr.

one size

GREEN

mustard

light grey melange

black

roval