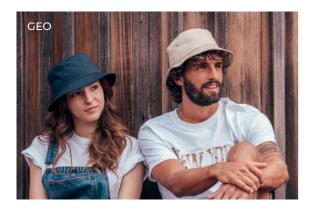

### **GEO**

Main Fabric: 100% certified recycled polyester twill

olive

navy

white

khaki

Straightforward, simple and fully recycled. The **GEO** bucket is the ultimate classy 100% recycled polyester hat and fits loosely for a casual and easygoing feel.

Tech specs

 $200 \, a/m^2$ 

Features

23

GREEN

olive

rusty