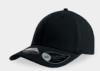

# **SONIC**

Main Fabric: 100% chino cotton twill

Side&back: 100% polyester

The original trucker aesthetic with an innovative six panels structure.

**SONIC** is the hat that redefines the concept of the trucker while maintaining the traditional snapback strap and the mesh to keep you cool.

To top it all, the contrast stitching on the visor and the front panels add a touch of streetwear class for a casual and young look.

Tech specs

one size

pvc

black

navy