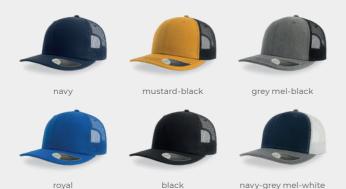

### **ENERGY**

Main Fabric: 100% polyester

37 Tech specs Features

white

cardinal-black

black-grey mel-white

bottle green-grey mel-beige

olive-black