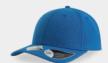

# SAND

Main Fabric: 95% certified recycled polyester 5% elastane

white

black

dark grey

Featuring a corded miniottoman exterior, **SAND** is made almost entirely of breathable recycled polyester. The elastane fabric gives a stretchable universal fit making this hat completely suitable for sport and outdoor fun.