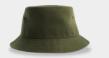

# **BUCKET COTTON**

Main Fabric: 100% cotton twill

Tech specs

180 g/m<sup>2</sup> one size

51