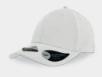

# **BOLT**

Main Fabric: 100% polyester twill

white

royal

dark grey

Constructed in a matt lightweight fabric with a cotton look & feel, **BOLT** is the first curved visor baseball hat made of a high quality breathable polyester, woven with a mechanical stretch technique that gives a very elastic result.

Tech specs

170 g/m<sup>2</sup> high quality velcro one size

Features

Main Fabric: 100% polyester Side&back: 100% polyester

green fluo

orange fluo

Tech specs

yellow fluo