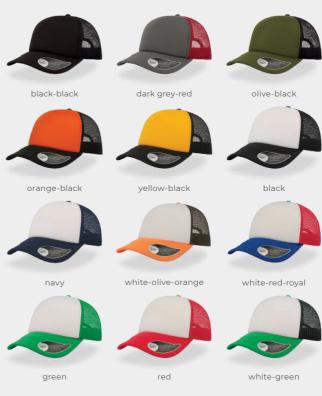

# NEW **COLORS**

> RAPPER 47

> BUCKET

COTTON 49

Tech specs

170 g/m<sup>2</sup> high quality velcro one size

Features

Main Fabric: 100% polyester Side&back: 100% polyester

green fluo

orange fluo

Tech specs

yellow fluo

fuchsia fluo

80 g/m<sup>2</sup>

one size

pvc