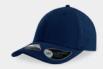

# **SONIC**

Main Fabric: 100% chino cotton twill

Side&back: 100% polyester

The original trucker aesthetic with an innovative six panels structure.

**SONIC** is the hat that redefines the concept of the trucker while maintaining the traditional snapback strap and the mesh to keep you cool.

To top it all, the contrast stitching on the visor and the front panels add a touch of streetwear class for a casual and young look.

Tech specs

one size

pvc

black

navy