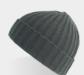

### **GEO**

Main Fabric: 100% certified recycled polyester twill

olive

navy

white

khaki

Straightforward, simple and fully recycled. The **GEO** bucket is the ultimate classy 100% recycled polyester hat and fits loosely for a casual and easygoing feel.

Tech specs

 $200 \, a/m^2$ 

Features

23

GREEN

olive

rusty