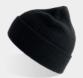

### **PURE**

Main Fabric: 60% polyester 40% acrylic

olive

One of the most famous shapes upgraded with a breakthrough recycling registered process called Polylana<sup>®</sup>.

The **PURE** beanie mixes classic style with an ultrasoft blend of recycled and virgin yarn that consumes less energy and water than standard yarn in the production process.