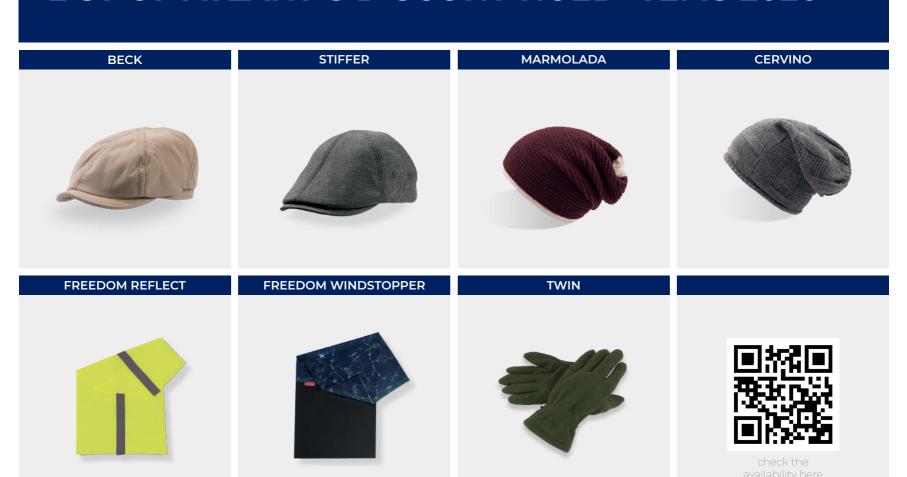

specs







one size

pvc

















black



navy

# **BOLT**

Main Fabric: 100% polyester twill



white

royal



dark grey

Constructed in a matt lightweight fabric with a cotton look & feel, **BOLT** is the first curved visor baseball hat made of a high quality breathable polyester, woven with a mechanical stretch technique that gives a very elastic result.

Tech specs







170 g/m<sup>2</sup> high quality velcro one size



Features

















Main Fabric: 100% polyester Side&back: 100% polyester



green fluo

orange fluo



Tech specs

yellow fluo







fuchsia fluo

80 g/m<sup>2</sup>

one size

pvc





# **BUCKET COTTON**

Main Fabric: 100% cotton twill





Tech specs







180 g/m<sup>2</sup> one size



51





# **LIST OF ATLANTIS DISCONTINUED ITEMS 2020**





# Find out more about Atlantis products and follow our journey and sustainability project on atlantisheadwear.com

© Atlantis 2020 Atlantis is a brand of Master Italia SpA

Credits:

Photos by Andrea Verzola Location

- · Bagni Ausonia, Trieste
- · Merville, La casa nel parco, Jesolo
- · Cavallino Sport Center

Outfit by Bulk™

Printed by Grafiche Italprint





©Atlantis by Master Italia S.p.A.