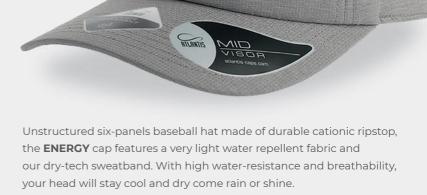

### **ENERGY**

Main Fabric: 100% polyester

37 Tech specs Features

white

cardinal-black

black-grey mel-white

bottle green-grey mel-beige

olive-black

# CATIONIC FABRIC

Special polyester fabric with a two-tone color effect, obtained thanks to a cationic reaction during the dyeing process.