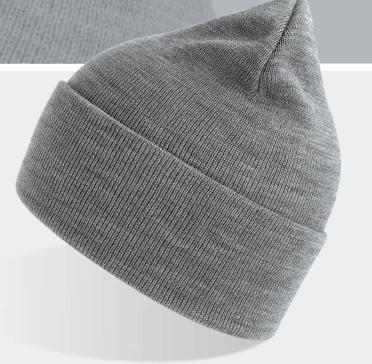

### **GEO**

Main Fabric: 100% certified recycled polyester twill

olive

navy

white

khaki

Straightforward, simple and fully recycled. The **GEO** bucket is the ultimate classy 100% recycled polyester hat and fits loosely for a casual and easygoing feel.