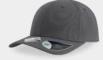

# **BOLT**

Main Fabric: 100% polyester twill

white

royal

dark grey

Constructed in a matt lightweight fabric with a cotton look & feel, **BOLT** is the first curved visor baseball hat made of a high quality breathable polyester, woven with a mechanical stretch technique that gives a very elastic result.

Tech specs

170 g/m<sup>2</sup> high quality velcro one size

Features

Main Fabric: 100% polyester Side&back: 100% polyester

green fluo

orange fluo

Tech specs

yellow fluo