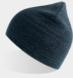

# RIO

Main Fabric: 50% certified recycled polyester 50% acrylic

dark grey melange

50% recycled polyester and 50% acrylic blend with cuff and a narrow rib knit that ensures style, versatility and a fit suitable

65 gr.

one size

GREEN

mustard

light grey melange

black

roval