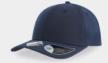

# **SONIC**

Main Fabric: 100% chino cotton twill

Side&back: 100% polyester

The original trucker aesthetic with an innovative six panels structure.

**SONIC** is the hat that redefines the concept of the trucker while maintaining the traditional snapback strap and the mesh to keep you cool.

To top it all, the contrast stitching on the visor and the front panels add a touch of streetwear class for a casual and young look.

Tech specs

one size

pvc

black

navy