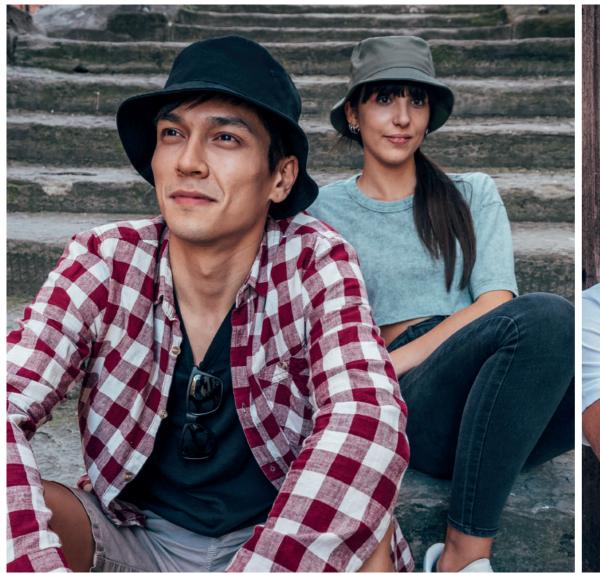

### **GEO**

Main Fabric: 100% certified recycled polyester twill

olive

navy

white

khaki

Straightforward, simple and fully recycled. The **GEO** bucket is the ultimate classy 100% recycled polyester hat and fits loosely for a casual and easygoing feel.

Tech specs

 $200 \, a/m^2$ 

Features

23

GREEN

olive

rusty