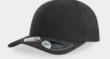

# **BOLT**

Main Fabric: 100% polyester twill

white

royal

dark grey

Constructed in a matt lightweight fabric with a cotton look & feel, **BOLT** is the first curved visor baseball hat made of a high quality breathable polyester, woven with a mechanical stretch technique that gives a very elastic result.

Tech specs

170 g/m<sup>2</sup> high quality velcro one size

Features

Main Fabric: 100% polyester Side&back: 100% polyester

green fluo

orange fluo

Tech specs

yellow fluo