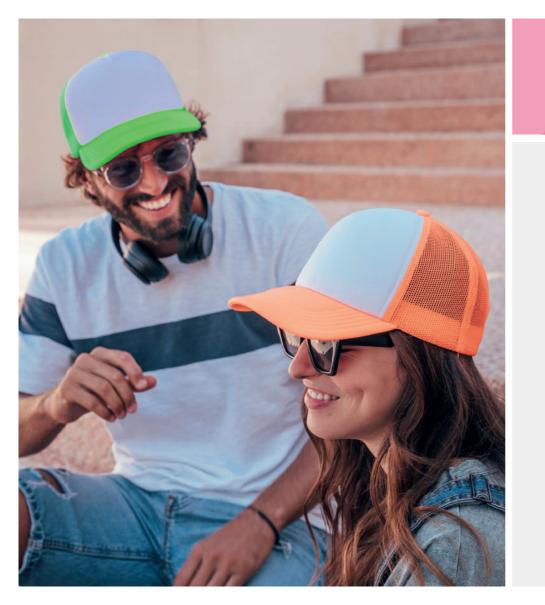

# NEW **COLORS**

> RAPPER 47

> BUCKET

COTTON 49

Tech specs

170 g/m<sup>2</sup> high quality velcro one size

Features

Main Fabric: 100% polyester Side&back: 100% polyester

green fluo

orange fluo

Tech specs

yellow fluo

fuchsia fluo

80 g/m<sup>2</sup>

one size

pvc